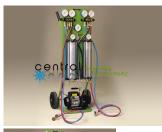

## VACUUM AND CHARGING STATIONS

The WIGAM bi-gas vacuum and charging trolley stations allow to operate in two separate cooling system with either R12, R22, R502, or R134a, R404A, R407C, R507 refrigerants. Each unit consists mainly of:

- Two 2 kg charging cylinder
- Two 4-way manifolds with Ø80mm "Pulse free" pressure gauge
- One Ø80 mm vacuum gauge to control the vacuum level
- One high vacuum pump, which can be chosen among the many models available
- Two flexible hoses with 1/4" SAE connections and ball valve
  Two flexible hoses with 3/8" SAE connections and quick couplers