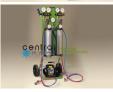

## VACUUM AND CHARGING STATIONS

The WIGAM bi-gas vacuum and charging trolley stations allow to operate in two separate cooling system with either R12, R22, R502, or R134a, R404A, R407C, R507 refrigerants. Each unit consists mainly of:

- Two 2 kg charging cylinder
- Two 4-way manifolds with Ø80mm "Pulse free" pressure gauge
- One Ø80 mm vacuum gauge to control the vacuum level
- One high vacuum pump, which can be chosen among the many models available
- Two flexible hoses with 1/4" SAE connections and ball valve
  Two flexible hoses with 3/8" SAE connections and quick couplers