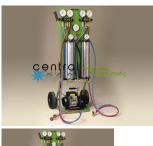

## VACUUM AND CHARGING STATIONS

The WIGAM bi-gas vacuum and charging trolley stations allow to operate in two separate cooling system with either R12, R22, R502, or R134a, R404A, R407C, R507 refrigerants. Each unit consists mainly of:

- Two 2 kg charging cylinder
- Two 4-way manifolds with Ø80mm "Pulse free" pressure gauge
- One Ø80 mm vacuum gauge to control the vacuum level
- One high vacuum pump, which can be chosen among the many models available
- Two flexible hoses with 1/4" SAE connections and ball valve Two flexible hoses with 3/8" SAE connections and quick couplers