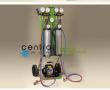

## VACUUM AND CHARGING STATIONS

The WIGAM bi-gas vacuum and charging trolley stations allow to operate in two separate cooling system with either R12, R22, R502, or R134a, R404A, R407C, R507 refrigerants. Each unit consists mainly of:

- Two 2 kg charging cylinder
- Two 4-way manifolds with Ø80mm "Pulse free" pressure gauge
- One Ø80 mm vacuum gauge to control the vacuum level
- One high vacuum pump, which can be chosen among the many models available
- Two flexible hoses with 1/4" SAE connections and ball valve Two flexible hoses with 3/8" SAE connections and quick couplers