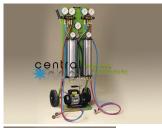

## VACUUM AND CHARGING STATIONS

The WIGAM bi-gas vacuum and charging trolley stations allow to operate in two separate cooling system with either R12, R22, R502, or R134a, R404A, R407C, R507 refrigerants. Each unit consists mainly of:

- Two 2 kg charging cylinder
- Two 4-way manifolds with Ø80mm "Pulse free" pressure gauge
- One Ø80 mm vacuum gauge to control the vacuum level
- One high vacuum pump, which can be chosen among the many models available
- Two flexible hoses with 1/4" SAE connections and ball valve
  Two flexible hoses with 3/8" SAE connections and quick couplers