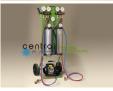

## VACUUM AND CHARGING STATIONS

The WIGAM bi-gas vacuum and charging trolley stations allow to operate in two separate cooling system with either R12, R22, R502, or R134a, R404A, R407C, R507 refrigerants. Each unit consists mainly of:

- Two 2 kg charging cylinder
- Two 4-way manifolds with Ø80mm "Pulse free" pressure gauge
- One Ø80 mm vacuum gauge to control the vacuum level
- One high vacuum pump, which can be chosen among the many models available
- Two flexible hoses with 1/4" SAE connections and ball valve
  Two flexible hoses with 3/8" SAE connections and quick couplers